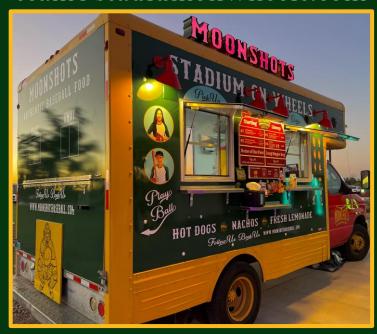

# STADIUM ON WHEELS

Follow Us Book Us

www.stadiumonwheels.com team@stadiumonwheels.com

Stadium on Wheels brings the sights, sounds, and smells of the game right to you! Featuring classic stadium concessions out of a food truck that includes an inflatable for home run derbies, enjoy America's favorite pastime while munching on some Hot Dogs, Nachos, and of course, Peanuts and Cracker Jacks!