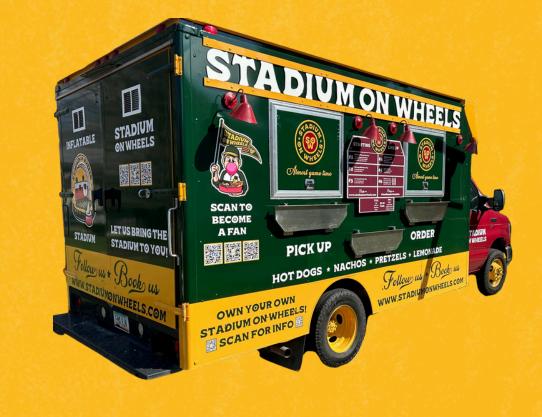

**Kettle Jacks** 

Our signature mix of Caramel Kettle Corn & Candied Nuts

Stadium on Wheels brings the sights, sounds, and smells of the game right to you! Featuring classic stadium concessions out of a food truck that includes an inflatable for home run derbies, enjoy America's favorite pastime while munching on some hot dogs, nachos, and our signature Kettle Jacks!